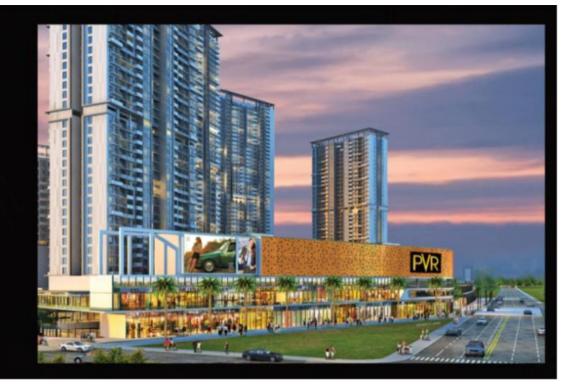

#### AN ENTERTAINMENT EXTRAVAGANZA

- 8 screen PVR multiplex
- Exquisite Dining Avenues
- Dazzling Pubs
- · Multiple hang out zones across the project
- Theme based Water Bodies

# ESCAPE TO THE ULTIMATE ZONE OF MERRIMENT

The fun never ends at M3M 65th Avenue, where there is always something more to do! Enjoy movies at PVR multiplex, grab a drink, dine with friends, play games and do so much more. The Entertainment Zone of M3M 65th Avenue has got a vibrant & international look, and is ready to offer you an experience you won't ever forget! Come explore the entertainment, leisure, retail and hospitality zone with a range of both indoor & outdoor avenues to keep you thrilled!