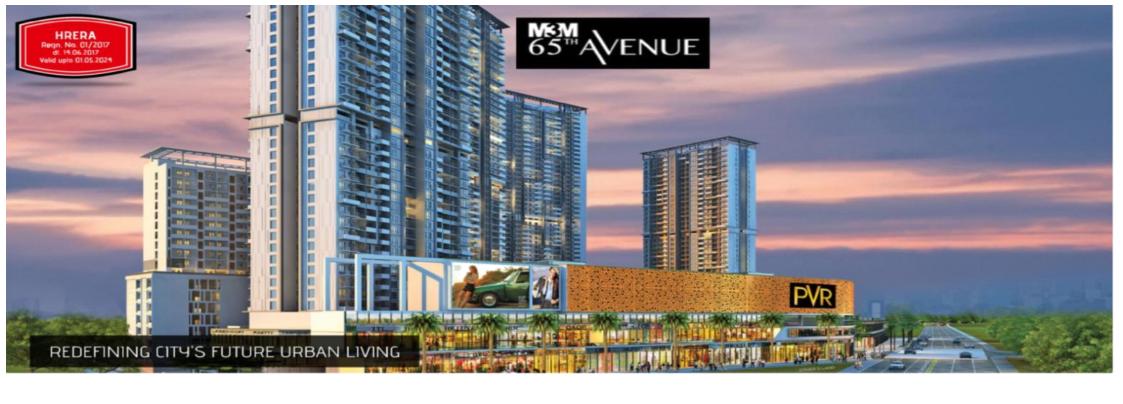

**LOCATION** 

Sector 65.

Gurugram.

**AREA** 

4 Acres

SIZE

250 sqft. onwards

A futuristic and international mixed-use project in sector 65, comprising Retail and uber Residences, thereby creating a unique environment which offers diverse and secure mix of living spaces and retail/commercial units. M3M 65<sup>th</sup> Avenue is a tribute to the vibrancy and energy of the dynamic city that is always on the move. It represents the spirit and vigour of youth and their aspirations. Whether you are looking forward to an embellished International Shopping experience, splendid multi-themed Boulevards, Food Court, Restaurants and Cafes, or an Entertainment extravaganza consisting of Multiplex amongst others, there's so much on offer. Explore the Entertainment, Leisure, Retail and Hospitality zone with a range of both indoor and outdoor avenues to keep you thrilled.

## AN EMBELLISHED INTERNATIONAL SHOPPING EXPERIENCE

- Double height and conventional retail shops
- · The frontage to host the world's best brands with high visibility
- · Efficiently designed floor plans
- Entirely pedestrianized plazas / open spaces around the retail outlets
- · Dedicated branding signage for every retail outlet
- Every shop is efficiently designed along large boulevards / open spaces to ensure clear visibility
- Wide display area to showcase latest collection on the go
- Well planned shops at all level with connecting bridges for maximum accessibility and visibility
- Multiple anchor stores.