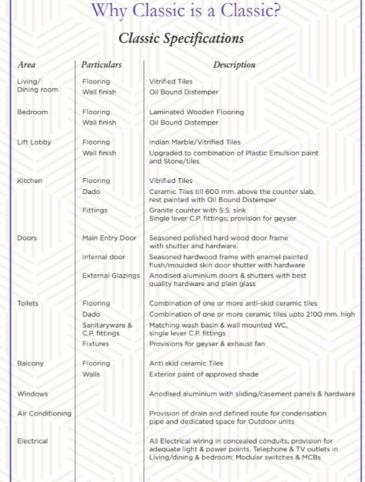

### YOLO Smart Suites Specifications

| Area                   | Particulars                                                     | Description                                                                                                                                                                                                                                                                                                 |
|------------------------|-----------------------------------------------------------------|-------------------------------------------------------------------------------------------------------------------------------------------------------------------------------------------------------------------------------------------------------------------------------------------------------------|
| Living/<br>Dining room | Flooring<br>Wall finish<br>Equipment<br>Furniture               | Vitrified Tiles Plastic Emulsion paint in approved shade 46" LED TV 3-seater sofa set with center table, food/bar counter, 2 chairs                                                                                                                                                                         |
| Bedroom                | Flooring<br>Wall finish<br>Cupboard<br>Furniture                | Laminated wooden flooring Plastic Emulsion paint in approved shade Modular wooden cupboard Bed with storage & mattress, bedside tables                                                                                                                                                                      |
| Lift Lobby             | Flooring<br>Wall finish                                         | Indian marble/vitrified tiles<br>Combination of Plastic Emulsion paint and stone/tiles                                                                                                                                                                                                                      |
| Kitchen                | Flooring<br>Dado<br>Fittings                                    | Vitrified tiles Ceramic tiles till 600 mm. above the counter slab, rest painted with Plastic Emulsion paint Modular kitchen with hob and chimney of make Faber or                                                                                                                                           |
|                        | Fixtures<br>Equipment                                           | equivalent, S.S. sink with drain board<br>Single lever C.P. fittings, 3 litre instant geyser, garbage<br>treatment emulsifier with garbage segregation bins<br>Refrigerator (335 litres) of make Samsung or equivalent<br>Microwave, washing machine with dryer of make Samsung/                            |
| Doors                  | Main Entry Door<br>Internal door<br>External Glazings           | IFB or equivalent, RO Engineered wood, polished door frame and shutter with architrave and hardware; Digital/electronic lock Seasoned hardwood door frame with ename! painted flush/ moulded skin door shutter with hardware Anodised aluminium doors & shutters with best quality hardware and plain glass |
| Toilet                 | Flooring<br>Dado<br>Sanitaryware &<br>C.P. fittings<br>Fixtures | Combination of one or more anti-skid ceramic tiles Combination of one or more ceramic tiles upto 2100 mm high Matching wash basin & wall mounted WC, single lever C.P. fittings of make Kohler or equivalent, with rain shower 25 litre geyser & exhaust fan; tollet mirror & vanity                        |
| Balcony                | Flooring<br>Walls                                               | Anti skid ceramic tiles Exterior paint of approved shade                                                                                                                                                                                                                                                    |
| Windows                |                                                                 | Anodised aluminium with sliding/casement panels & hardware                                                                                                                                                                                                                                                  |
| Air Conditioning       |                                                                 | T split AC in living room of make Daikin or equivalent     T split AC in bedroom of make Daikin or equivalent     Provision of drain and defined route for condensation pipe     and dedicated space for outdoor units                                                                                      |
| Smart Home             |                                                                 | Voice enabled control of lights, TV, AC, fans, geysers, curtain motors; Video door phone, IP camera, gas sensor, panic alert with hooter and child tracking system; Fiber To The Home with high speed internet & cable services provided by renowned service provider(/s)                                   |
| Electrical             |                                                                 | All electrical wiring in concealed conduits, provision for adequate light & power points, telephone & TV outlets in living/dining & bedroom; modular switches & MCBs Intercom facility with instrument; fans, chandelier, LED lights Curtain motor                                                          |