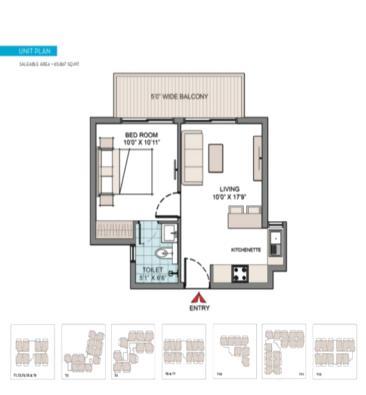

Why this suite is perfect for you!

One Bedroom Suite Towers - T1, T2, T3, T4, T5, T6, T8, T9, T11, T12

Bedroom : 10'0" X Living & Dining : 10'0" X Kitchenette : 12'7" X 6 Toilet : 5'1" X 6' Balcony : 16'0" X

351.59 Sq. Ft. | 32.664 Sq. Mtr. Balcony Area 80 Sq. Ft. | 7.31 Sq. Mtr.

Super Area '09 Sq. Ft. | 65.867 Sq. Mtr.

inclusions as specified for respective unit type shall only form part of the offering. 1 sq.ft. = 0.0929 sq.m