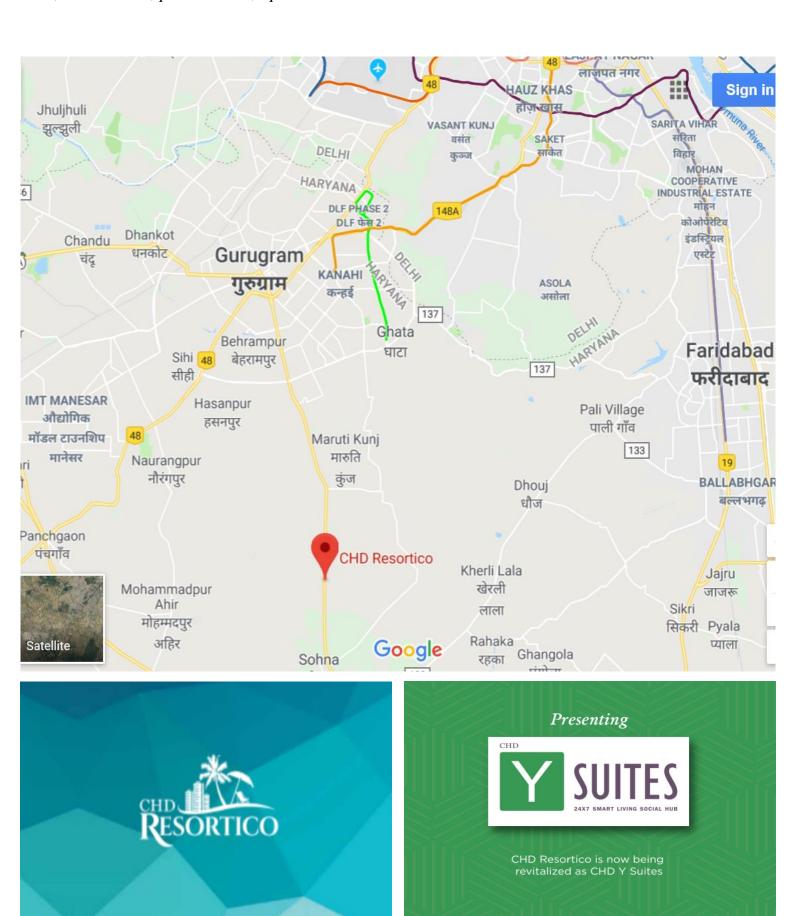

### **LOCATION**

Sector 34, Sohna,

South of Gurgaon.

# SUITES 24X7 SMART LIVING SOCIAL MUB CHD Resortico is now being revitalized as CHD Y Suites