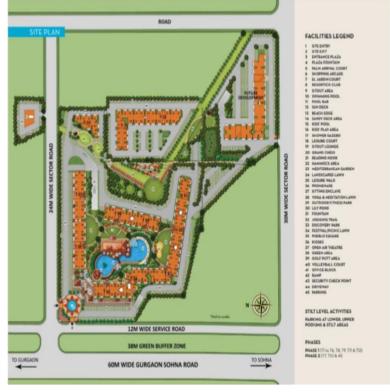

DISCLAIMER: This proposed site plan is for the entire 10.025 acres. Building Plans currently approved for 8.37 acres of land. Area pending for approval has been demarcated. Towers offered for allotment have been highlighted in pink. Development of facilities and services shall be undertaken in a phase-wise manner.