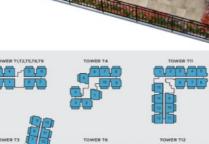

DISCLAIMER: This proposed site plan is for the entire 10.025 acres. Building Plans currently approved for 8.37 acres of land. Area pending for approval has been demarcated. Towers offered for allotment have been highlighted in pink. Development of facilities and services shall be undertaken in a phase-wise manner.