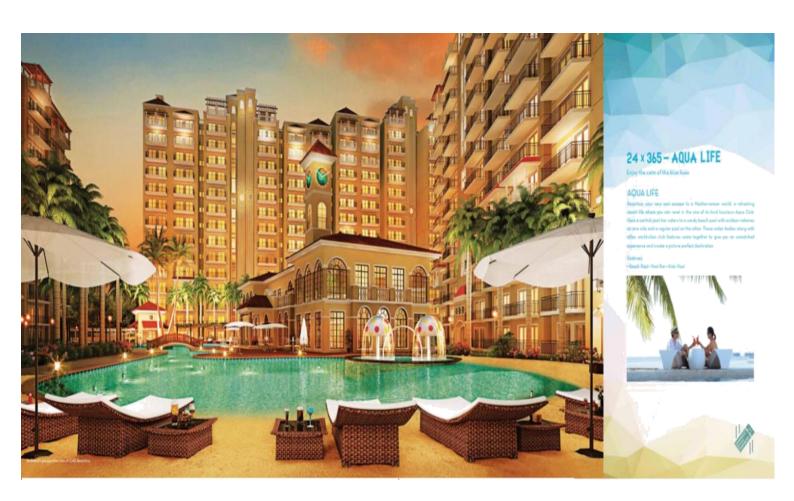

### **SIZE**

709 sqft. onwards

Experience an unmatched Mediterranean style resort life in sector 34, Sohna, South of Gurgaon, created around 1 BHK smart Studio Apartments each and every day of the year where one can relish the glory of Mediterranean icons like corner clock towers, special exterior colours and cobble streetscapes. Imagine a blissful life where you come home to the sandy beaches, warm blue skies and all the luxuries of a resort one could wish for, and that too, 24x365. Imagine a life where you do not go out to unwind, but all those luxuries come to you, to soothe you with peace and tranquillity, that you always desired.

CHD Resortico is packed with facilities and amenities like Lounge, Swimming Pool, Pool Deck, Gym, Spa, Restaurant, Bar, Billiards room, Yoga-Meditation-Dance-Aerobics room, Kids' Room, Business Centre, Library, Pool-side Dining, Shopping Arcade, Cafes, Jogging track, Grand Chess, Hammock areas, Reading corners, beautifully Landscaped Green belt, Putting greens, Discovery Park, Picnic area, paved Plaza, open-air Theatre et cetera.