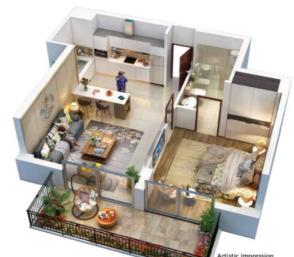

Why this suite is perfect for you!

One Bedroom Suite Towers - T1, T2, T3, T4, T5, T6, T8, T9, T11, T12

Bedroom : 10'0" X Living & Dining : 10'0" X Kitchenette : 12'7" X 6 Toilet : 5'1" X 6' Balcony : 16'0" X

351.59 Sq. Ft. | 32.664 Sq. Mtr. Balcony Area 80 Sq. Ft. | 7.31 Sq. Mtr.

Super Area '09 Sq. Ft. | 65.867 Sq. Mtr.

inclusions as specified for respective unit type shall only form part of the offering. 1 sq.ft. = 0.0929 sq.m