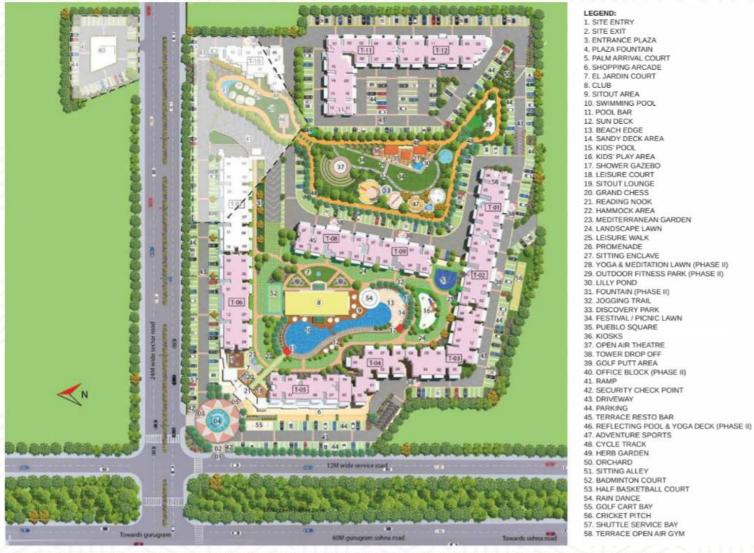

DISCLAIMER: This proposed site plan is for the entire 10.025 acres. Building Plans currently approved for 8.37 acres of land. Area pending for approval has been demarcated. Towers offered for allotment have been highlighted in pink. Development of facilities and services shall be undertaken in a phase-wise manner.