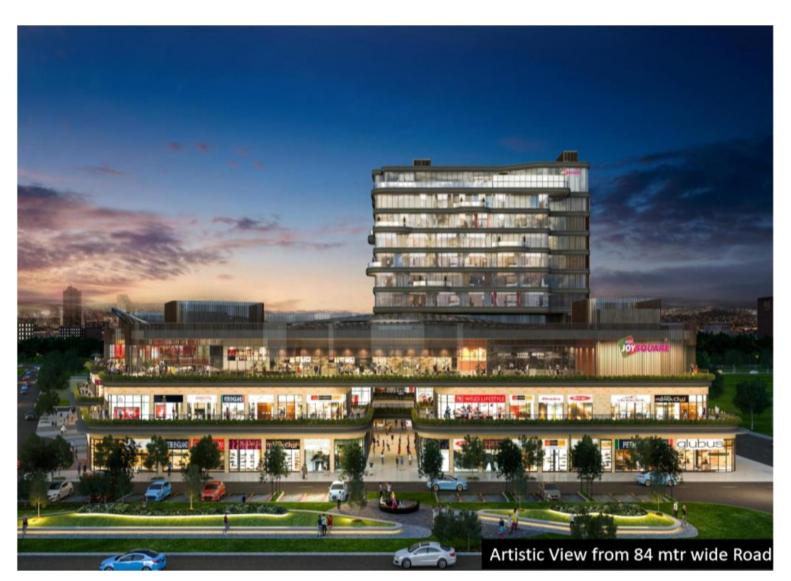

#### About the Project

After the immense accomplishment of AIPL Joy Street and AIPL Joy Central, AIPL gives you another reason to explore with AIPL Joy Square. AIPL Joy Square is an upcoming mixed-use commercial development. Strategically located in Sector 63A, off Golf Course Extension Road, at the intersection of the 150 mtr. wide Peripheral Road and the 84 mtr. Sector Road. It has been conceived and designed by the world- renowned Singapore based DP Architects.

### Project USP

- Striking Location: Strategically located in Sector 63A, Gurugram. AIPL Joy Square enjoys easy connectivity and accessibility from Golf Course Extension Road. Excellent catchment includes Township and group housing development & large working population from ITSEZs in the vicinity.
- Connectivity & Convenience: The site is easily accessible and is at the intersection of the 150 mtr wide peripheral road and the 84 mtr. sector road.