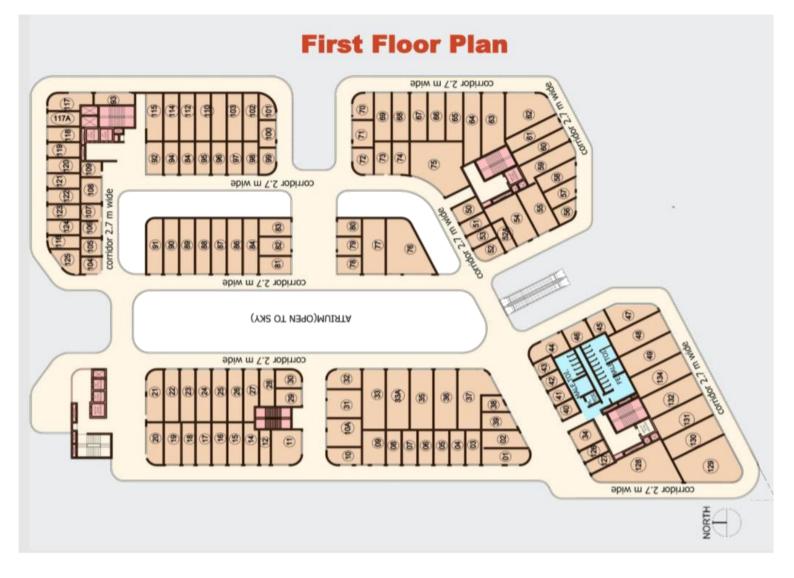

#### **Project Highlights**

- · Spread over approx. 2.84 acres
- 4 side open plot
- · G+9 Floors with 3levels of basement plus surface parking
- Lower Ground Floor Super Market
- · Ground and First Floor- High Street Retail
- · Second Floor Food Court, Restaurants, Café, Retail shops
- Third to Ninth Floor Branded Serviced Residences