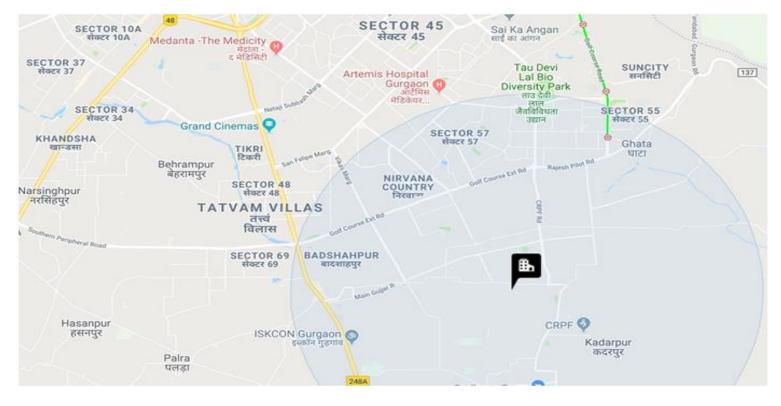

A four-side open, mixed-use project located off the Golf Course Extension road, having great catchment, i.e., crowd-pulling potential due to its strategic location in sector 63A which has township, group housing development and a large working population in the vicinity along with convenient access. AIPL Joy Square is an integrated retail and residential project designed by DP Architects and would be an iconic landmark of tomorrow.

### Project USP

- Striking Location: Strategically located in Sector 63A, Gurugram. AIPL Joy Square enjoys easy connectivity and accessibility from Golf Course Extension Road. Excellent catchment includes Township and group housing development & large working population from ITSEZs in the vicinity.
- Connectivity & Convenience: The site is easily accessible and is at the intersection of the 150 mtr wide peripheral road and the 84 mtr. sector road.