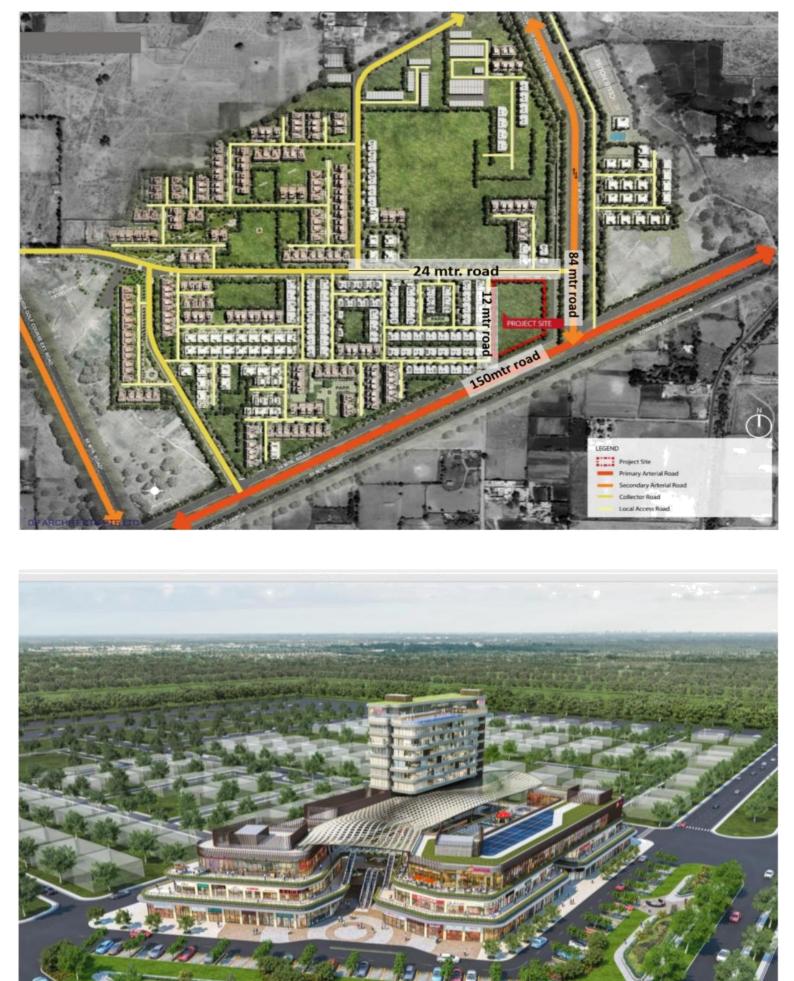

#### About the Project

After the immense accomplishment of AIPL Joy Street and AIPL Joy Central, AIPL gives you another reason to explore with AIPL Joy Square. AIPL Joy Square is an upcoming mixed-use commercial development. Strategically located in Sector 63A, off Golf Course Extension Road, at the intersection of the 150 mtr. wide Peripheral Road and the 84 mtr. Sector Road. It has been conceived and designed by the world- renowned Singapore based DP Architects.

### Project USP

- Striking Location: Strategically located in Sector 63A, Gurugram. AIPL Joy Square enjoys easy connectivity and accessibility from Golf Course Extension Road. Excellent catchment includes Township and group housing development & large working population from ITSEZs in the vicinity.
- Connectivity & Convenience: The site is easily accessible and is at the intersection of the 150 mtr wide peripheral road and the 84 mtr. sector road.

Artistic View from 150 mtr Road

1

Artistic view of central piazza from Ground Level

#### **Project Highlights**

- · Spread over approx. 2.84 acres
- 4 side open plot
- · G+9 Floors with 3levels of basement plus surface parking
- Lower Ground Floor Super Market
- · Ground and First Floor- High Street Retail
- · Second Floor Food Court, Restaurants, Café, Retail shops
- Third to Ninth Floor Branded Serviced Residences