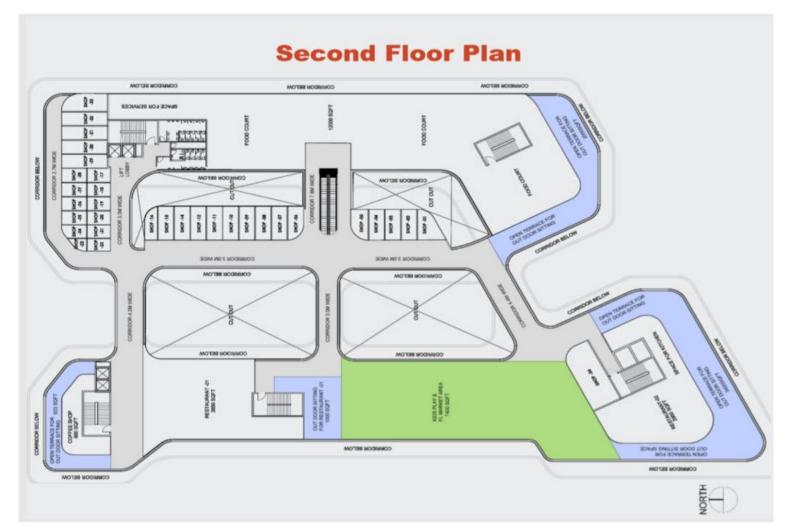

#### **Project Highlights**

- · Spread over approx. 2.84 acres
- 4 side open plot
- · G+9 Floors with 3levels of basement plus surface parking
- Lower Ground Floor Super Market
- · Ground and First Floor- High Street Retail
- · Second Floor Food Court, Restaurants, Café, Retail shops
- Third to Ninth Floor Branded Serviced Residences