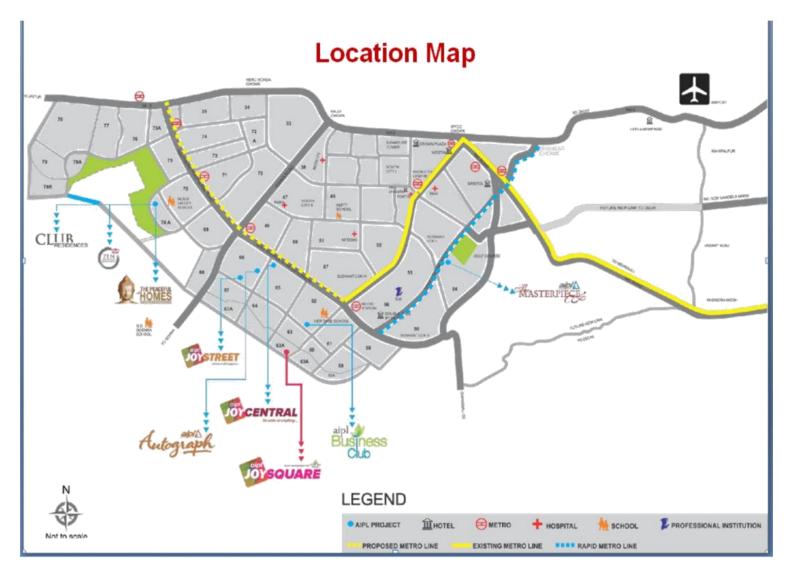

#### About the Project

After the immense accomplishment of AIPL Joy Street and AIPL Joy Central, AIPL gives you another reason to explore with AIPL Joy Square. AIPL Joy Square is an upcoming mixed-use commercial development. Strategically located in Sector 63A, off Golf Course Extension Road, at the intersection of the 150 mtr. wide Peripheral Road and the 84 mtr. Sector Road. It has been conceived and designed by the world- renowned Singapore based DP Architects.

### Project USP

- Striking Location: Strategically located in Sector 63A, Gurugram. AIPL Joy Square enjoys easy connectivity and accessibility from Golf Course Extension Road. Excellent catchment includes Township and group housing development & large working population from ITSEZs in the vicinity.
- Connectivity & Convenience: The site is easily accessible and is at the intersection of the 150 mtr wide peripheral road and the 84 mtr. sector road.