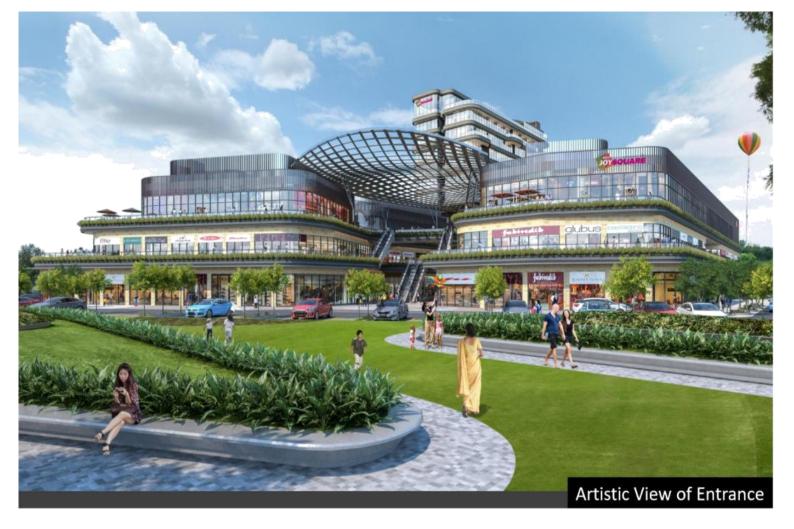

A four-side open, mixed-use project located off the Golf Course Extension road, having great catchment, i.e., crowd-pulling potential due to its strategic location in sector 63A which has township, group housing development and a large working population in the vicinity along with convenient access. AIPL Joy Square is an integrated retail and residential project designed by DP Architects and would be an iconic landmark of tomorrow.

#### About the Project

After the immense accomplishment of AIPL Joy Street and AIPL Joy Central, AIPL gives you another reason to explore with AIPL Joy Square. AIPL Joy Square is an upcoming mixed-use commercial development. Strategically located in Sector 63A, off Golf Course Extension Road, at the intersection of the 150 mtr. wide Peripheral Road and the 84 mtr. Sector Road. It has been conceived and designed by the world- renowned Singapore based DP Architects.

### Project USP

- Striking Location: Strategically located in Sector 63A, Gurugram. AIPL Joy Square enjoys easy connectivity and accessibility from Golf Course Extension Road. Excellent catchment includes Township and group housing development & large working population from ITSEZs in the vicinity.
- Connectivity & Convenience: The site is easily accessible and is at the intersection of the 150 mtr wide peripheral road and the 84 mtr. sector road.