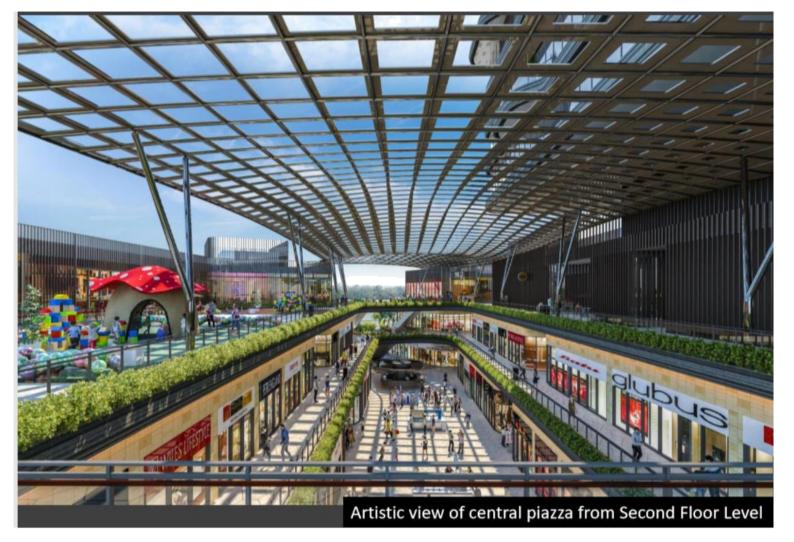

Artistic View from 150 mtr Road

1

Artistic view of central piazza from Ground Level

#### **Project Highlights**

- · Spread over approx. 2.84 acres
- 4 side open plot
- · G+9 Floors with 3levels of basement plus surface parking
- Lower Ground Floor Super Market
- · Ground and First Floor- High Street Retail
- · Second Floor Food Court, Restaurants, Café, Retail shops
- Third to Ninth Floor Branded Serviced Residences