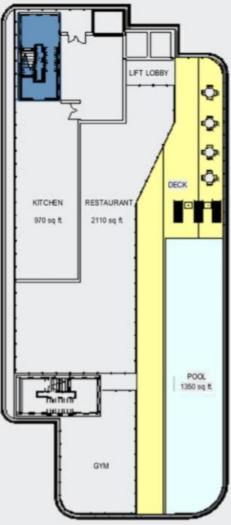

#### **Project Highlights**

- · Spread over approx. 2.84 acres
- 4 side open plot
- · G+9 Floors with 3levels of basement plus surface parking
- Lower Ground Floor Super Market
- · Ground and First Floor- High Street Retail
- · Second Floor Food Court, Restaurants, Café, Retail shops
- Third to Ninth Floor Branded Serviced Residences

# **Terrace Plan**