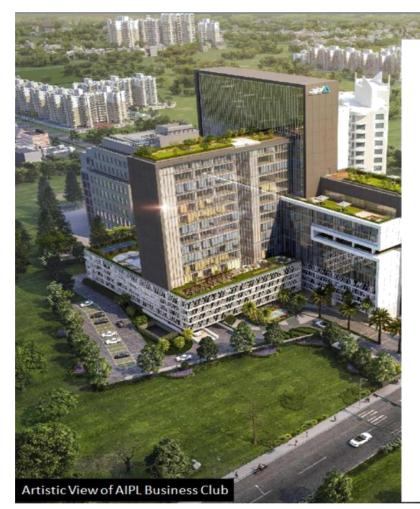

A four-side open, mixed-use project located off the Golf Course Extension road, having great catchment, i.e., crowd-pulling potential due to its strategic location in sector 63A which has township, group housing development and a large working population in the vicinity along with convenient access. AIPL Joy Square is an integrated retail and residential project designed by DP Architects and would be an iconic landmark of tomorrow.

#### About the Project

After the immense accomplishment of AIPL Joy Street and AIPL Joy Central, AIPL gives you another reason to explore with AIPL Joy Square. AIPL Joy Square is an upcoming mixed-use commercial development. Strategically located in Sector 63A, off Golf Course Extension Road, at the intersection of the 150 mtr. wide Peripheral Road and the 84 mtr. Sector Road. It has been conceived and designed by the world- renowned Singapore based DP Architects.