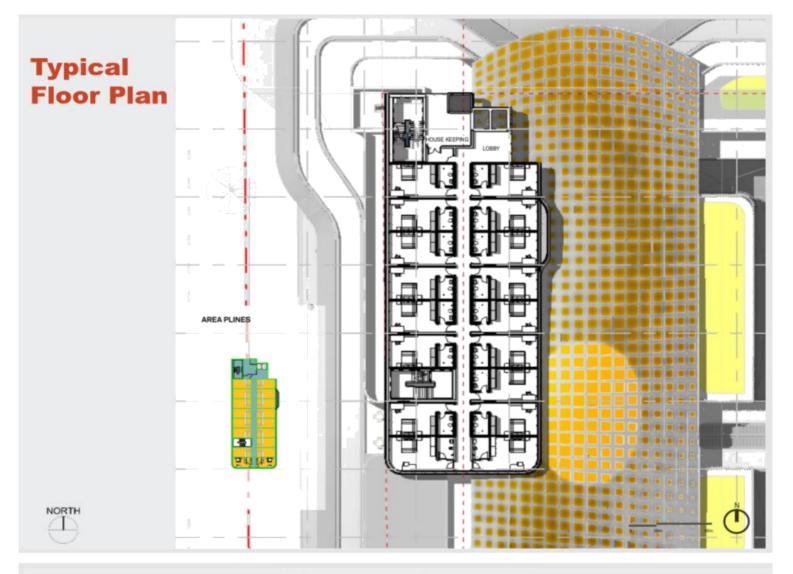

#### **Project Highlights**

- · Spread over approx. 2.84 acres
- 4 side open plot
- · G+9 Floors with 3levels of basement plus surface parking
- Lower Ground Floor Super Market
- · Ground and First Floor- High Street Retail
- · Second Floor Food Court, Restaurants, Café, Retail shops
- Third to Ninth Floor Branded Serviced Residences