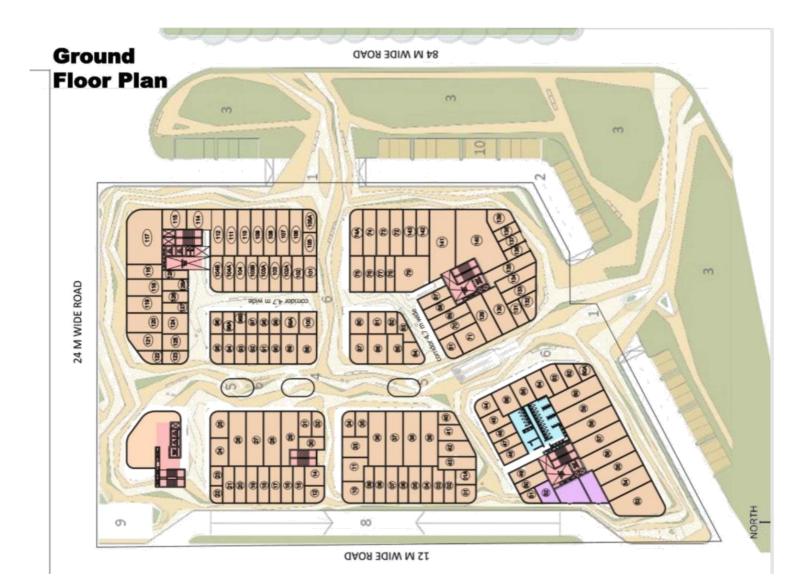

#### **Project Highlights**

- · Spread over approx. 2.84 acres
- 4 side open plot
- · G+9 Floors with 3levels of basement plus surface parking
- Lower Ground Floor Super Market
- · Ground and First Floor- High Street Retail
- · Second Floor Food Court, Restaurants, Café, Retail shops
- Third to Ninth Floor Branded Serviced Residences