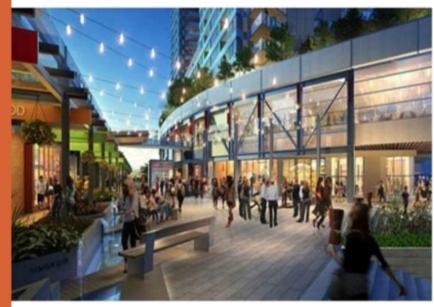

# Shopping at AIPL JOY CENTRAL

## SHOPPING AT AIPL JOY CENTRAL

Conceptual illustrative images only. These do not reflect the actual design

### On Ground and First Floors

- From international anchor stores to one of a kind local boutiques, shopping at AIPL
  Joy Central is a robust retail mix
- Strategically located 200 shops on the ground & first floor
- Shop size varies from 250 sq.ft. to 1400 sq.ft. approximately
- · All shops enjoy excellent visibility and accessibility from all corners of the project
- Well planned pedestrian flow throughout the shopping district with no dark corners
- Easy vertical access to different levels through intelligently placed escalators, lifts and staircases.