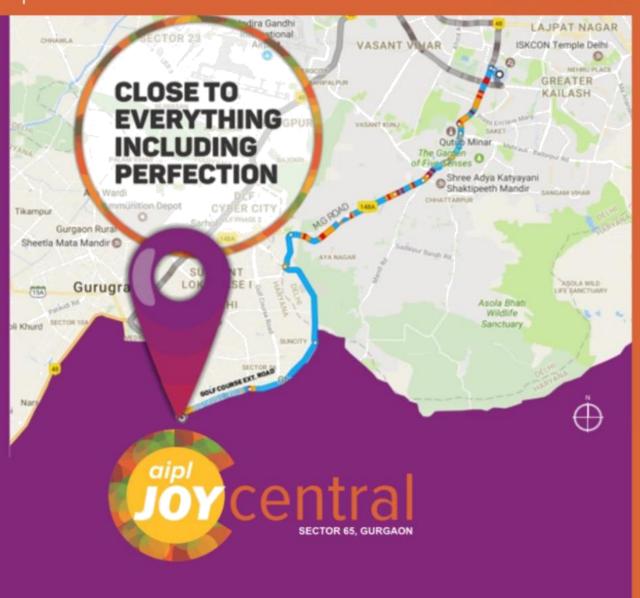

**LOCATION** 

Sector 65,

Gurugram.

**AREA** 

4 Acres

**SIZE** 

250 sqft. onwards

A three-sides open, mixed-usage project located in sector 65 on the Golf Course Extension road, having huge frontage. Offers High street retail shops, Food court, Restaurants, Multiplex, Air conditioned market and Office space too. AIPL Joy Central, the centre for everything! So be it Shopping or F&B or Entertainment or Work, Joy Central is your place to be, the centre of attraction for all your needs at one place.

# **AIPL JOY CENTRAL**

- A Magnetic Destination in the Heart of Gurgaon - sector 65, Golf Course Extension Road
- Bang on main Golf Course Extension Road
- Easy connectivity & accessibility
- Opposite St. Xavier's High School
- Three side open plot with frontage on 75 mtr., 24 mtr., & 14 mtr. roads