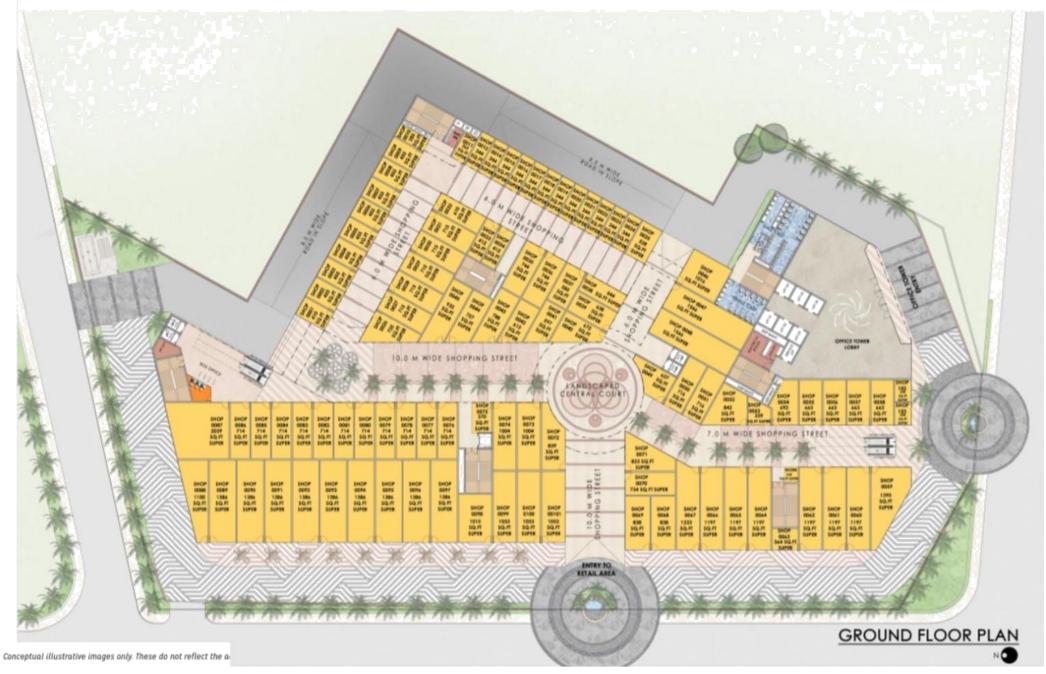

# **GROUND FLOOR PLAN - AIPL JOY CENTRAL**

### On Ground and First Floors

- From international anchor stores to one of a kind local boutiques, shopping at AIPL
  Joy Central is a robust retail mix
- Strategically located 200 shops on the ground & first floor
- Shop size varies from 250 sq.ft. to 1400 sq.ft. approximately
- · All shops enjoy excellent visibility and accessibility from all corners of the project
- Well planned pedestrian flow throughout the shopping district with no dark corners
- Easy vertical access to different levels through intelligently placed escalators, lifts and staircases.