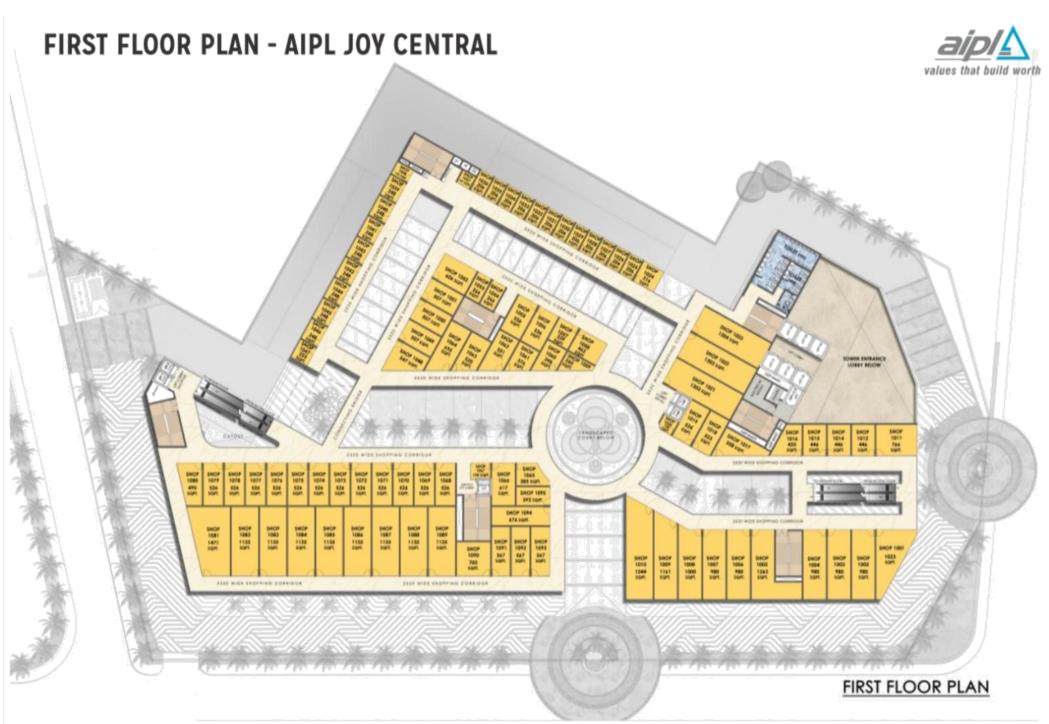

### On Ground and First Floors

- From international anchor stores to one of a kind local boutiques, shopping at AIPL
  Joy Central is a robust retail mix
- Strategically located 200 shops on the ground & first floor
- Shop size varies from 250 sq.ft. to 1400 sq.ft. approximately
- · All shops enjoy excellent visibility and accessibility from all corners of the project
- Well planned pedestrian flow throughout the shopping district with no dark corners
- Easy vertical access to different levels through intelligently placed escalators, lifts and staircases.